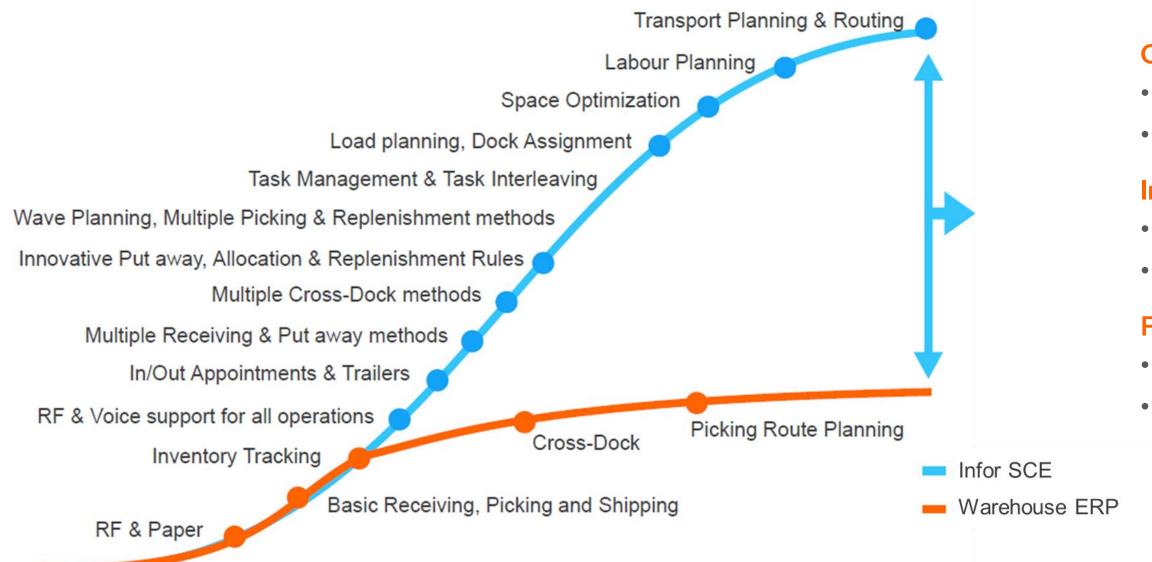

#### **The Smarter Warehouse** $(\circ)$

Source: Warehousing 2020. Redefining Supply Chain Automation in the Age of Digital Technology

**Direct omnichannel** pressures

### STRUCTURAL SHIFT IN HOW PURCHASE, FULFILL & DISTRIBUTE GOODS Can You Meet Today's Needs? (0)

- Technology-enabled Facilities: integrating automation
- Orders: higher volume, more touches, increased velocity, B2B and B2C streams  ${}^{\bullet}$
- Labor: rates 2-3x traditional, changing workforce, talent shortage
- Do More with Less: coordinate inventory, space and labor

#### PRACTICES EVOLVING TO MEET CHANGING ENVIRONMENT