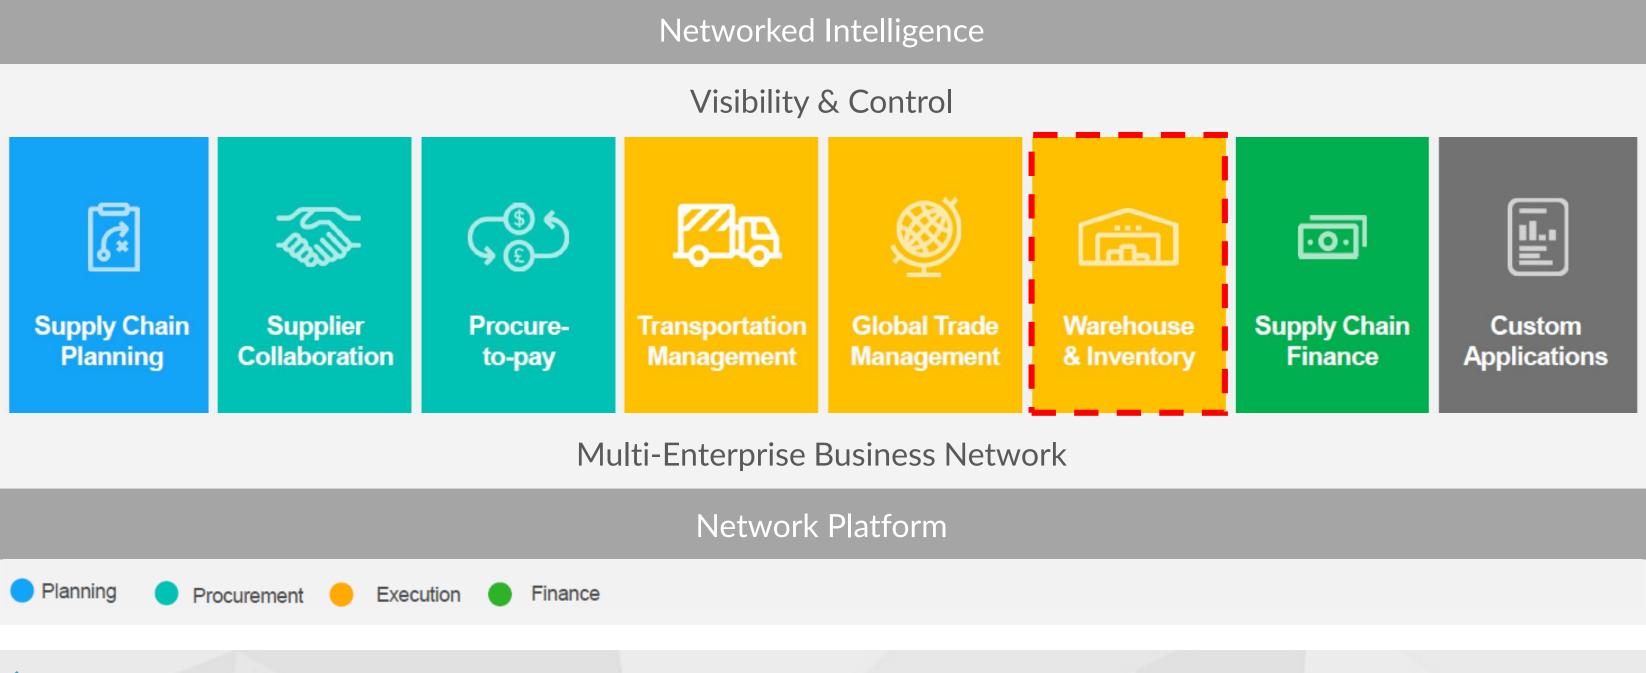

## • Warehouse Challenges

Fulfillment Costs

Channels (B2B/B2C)

Availability / Lead Time Value-Added Services Order Accuracy Capacity Constraints Inventory Visibility Talent Management Operational Complexity High-Touch Services Task & Site Synchronization

### Smart Warehouses

### Configurability Leveraging Automation Connectivity