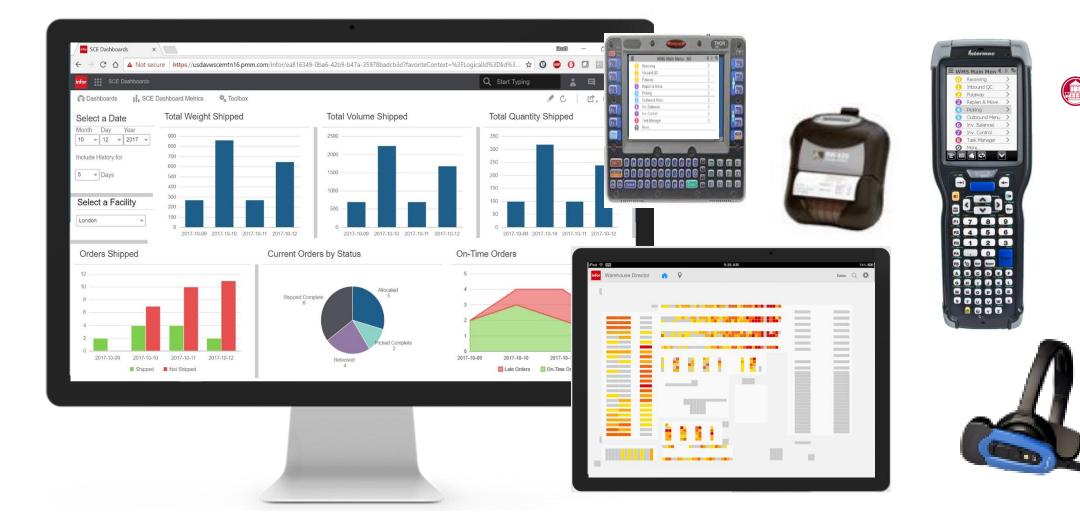

## Or Real-time Analytics and Insights

# Real-Time Analytics and Insights Smart Device

# It's time to reimagine Supply Chain

Track in 3D with Visual Warehouse, and monitor the floor with Wave Control Monitor

Supply Chain Execution

Visual Warehouse