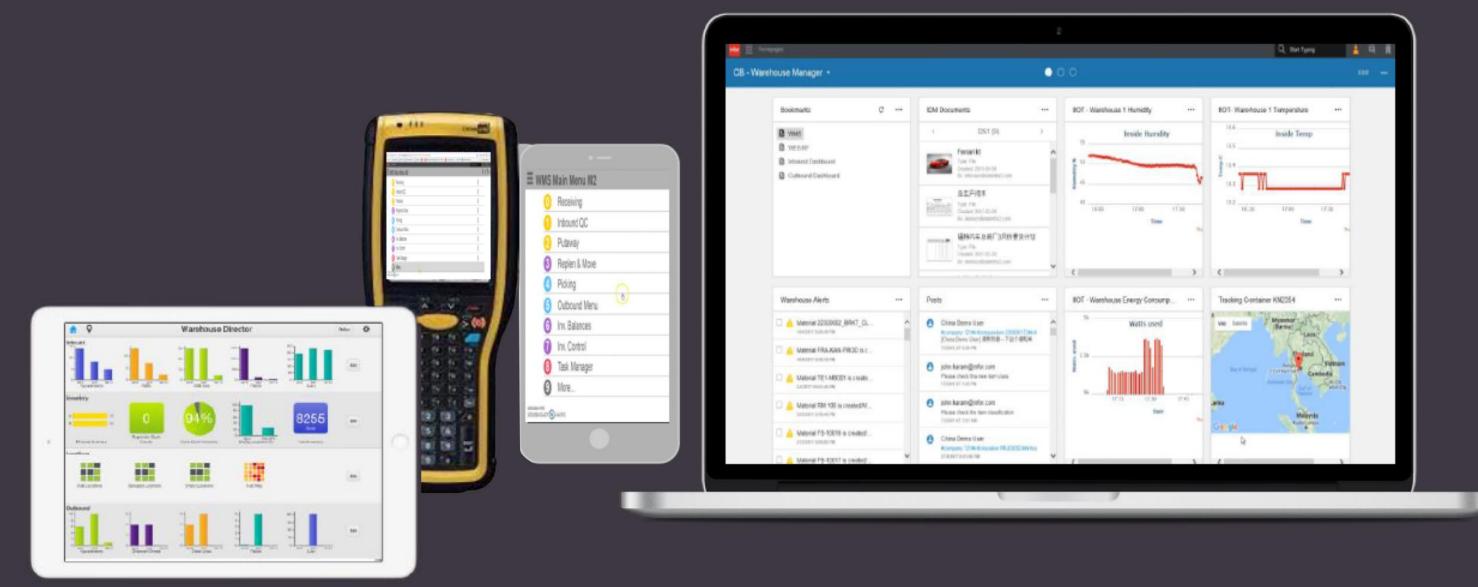

## Or Real-time Analytics and Insights

# Real-Time Analytics and Insights Smart Device

# It's time to reimagine Supply Chain

Track in 3D with Visual Warehouse, and monitor the floor with Wave Control Monitor

Supply Chain Execution

Visual Warehouse