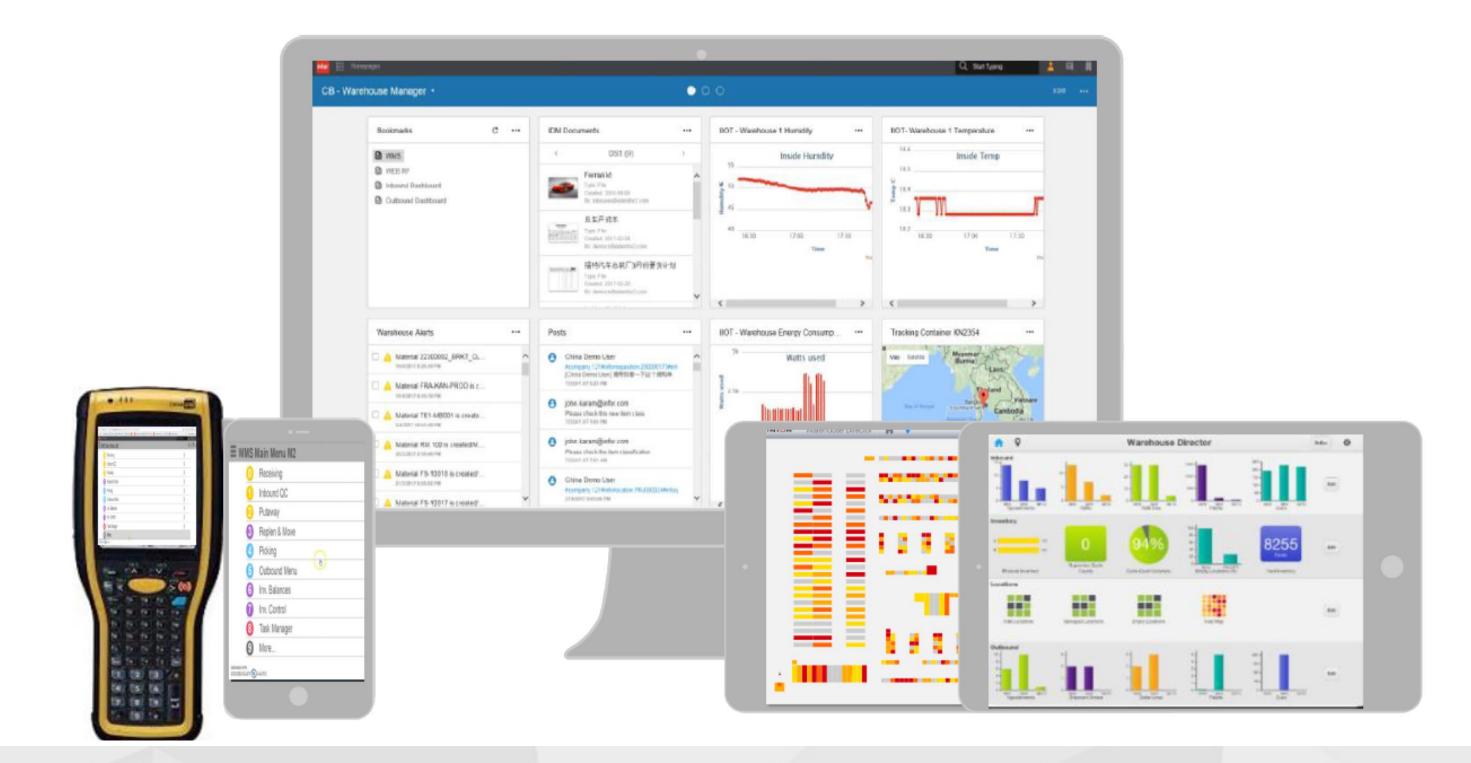

## Or Real-time Analytics and Insights

# Real-Time Analytics and Insights Smart Device

# It's time to reimagine Supply Chain

Track in 3D with Visual Warehouse, and monitor the floor with Wave Control Monitor

Supply Chain Execution

Visual Warehouse