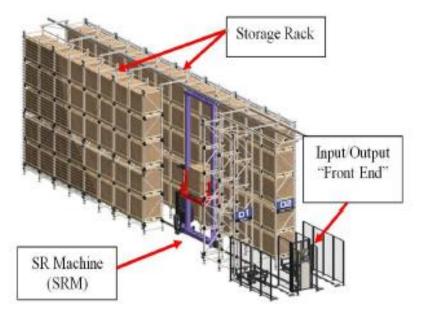

# • CPG Thailand Automated DC

### **Customer Profile**

CPF Thailand, 100% own subsidiary of CPF (www.cpfworldwide.com), who used to import and distribute processed meat and ready meal has direction to focus more on domestic market. CPF Thailand has planned to penetrate the market by expanding its supply network and built modernized CDC/RDC.

#### **Business Challenges**

CPF Thailand use to run its warehouse (CDC) manually, due to the business expansion, CPFFT needs modernized WMS that have full WMS functionality and capability to manage and support its CDC with ASRS.

#### Back end ERP

SAP

### Solution

- Infor10 SCE 10.1, IDX
- Daifuku MHE, Loop STV (AGV), Pick up Light, Put to Light