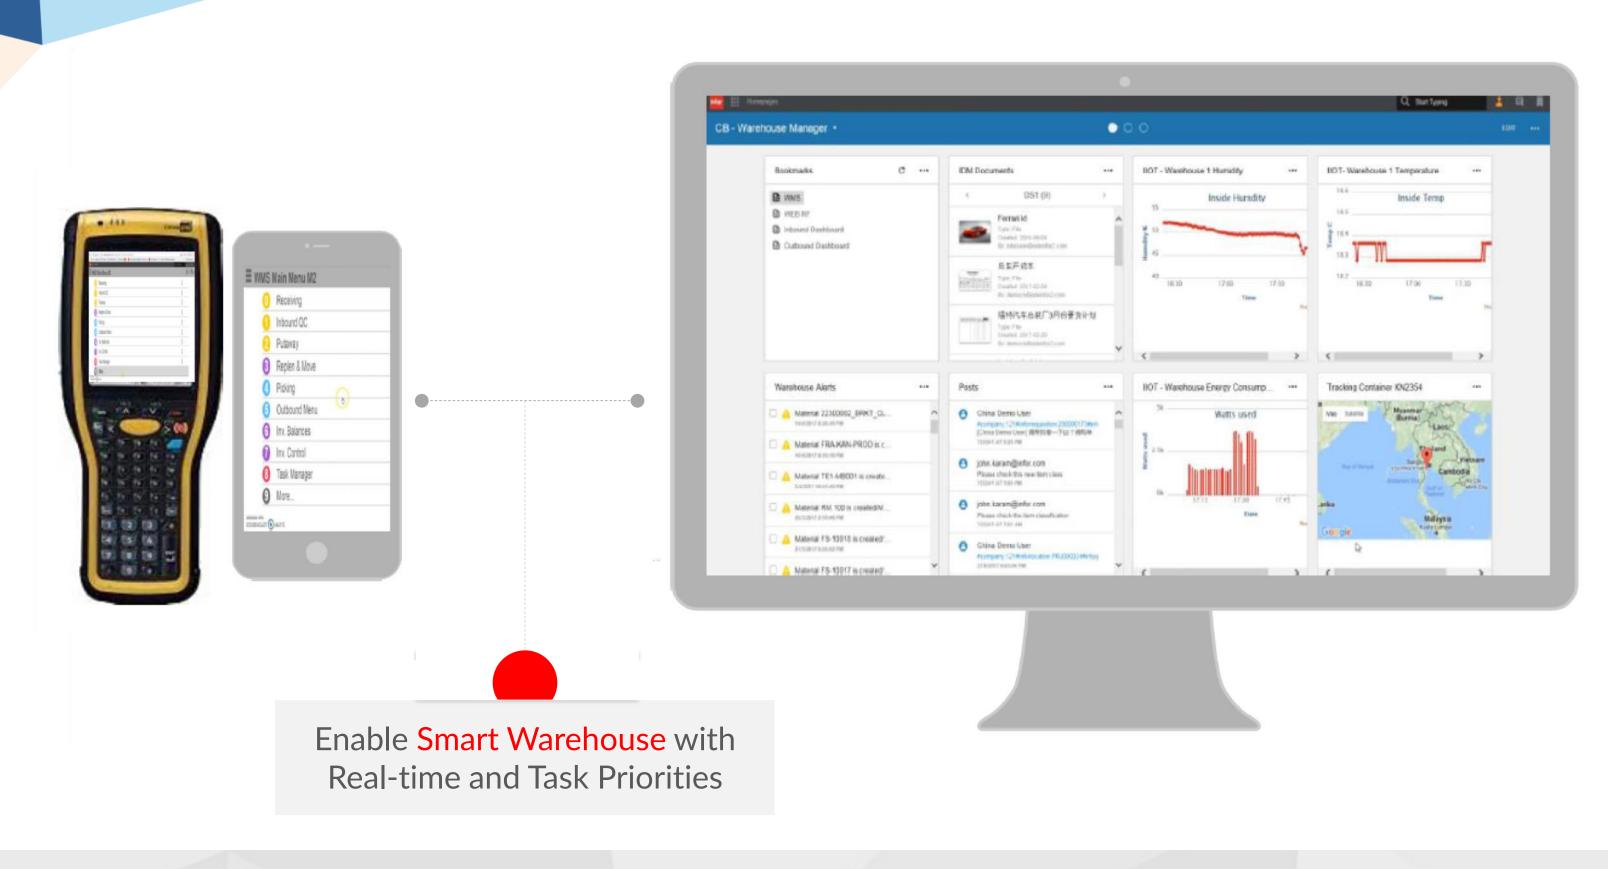

## Or Real-time Analytics and Insights

# Real-Time Analytics and Insights Smart Device