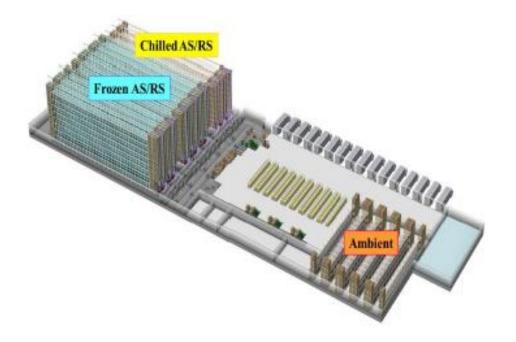

# • CPG Thailand Automated DC

### **Customer Profile**

CPF Thailand, 100% own subsidiary of CPF (www.cpfworldwide.com), who used to import and distribute processed meat and ready meal has direction to focus more on domestic market. CPF Thailand has planned to penetrate the market by expanding its supply network and built modernized CDC/RDC.

#### **Business Challenges**

CPF Thailand use to run its warehouse (CDC) manually, due to the business expansion, CPFFT needs modernized WMS that have full WMS functionality and capability to manage and support its CDC with ASRS.

### Solution

- Infor10 SCE 10.1, IDX
- Daifuku MHE, Loop STV (AGV), Pick up Light, Put to Light