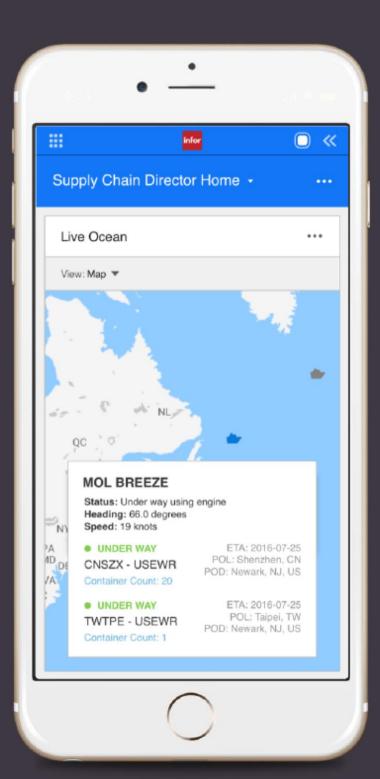

### Easily book and track shipments

Carrier booking services

**3PL** services

Live shipment tracking